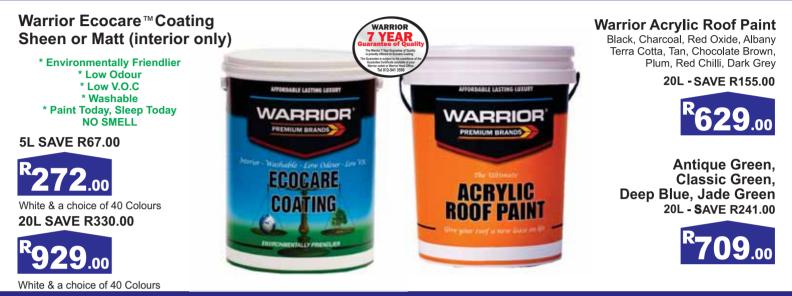

## **First Choice Roof Paint**

Deep Red, Dark Brown, Midnite and Slate

201 SAVE R160.00

**First Choice High Cover** P\/A White

An economical paint for first coats

choice!

one choice

20L - SAVE R265.00