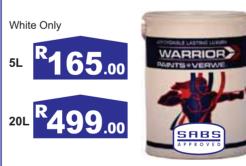

## WARRIORSABS Utility Acrylic PVA

SABS Approved Ceiling Paint

#### Warrior Super Acrylic PVA STOP PRESS!!!

10 out of 10 Rating SA Consumer 5L - SAVE R45.00 White Only

at R220.00 20L - SAVE R290.00 White Only